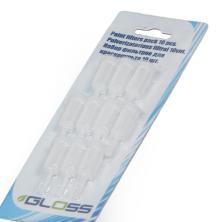

### **GLOSS PAINT FILTERS**

Universal gravity feed spray gun paint filter effectively removes various dirt residues. It is resistant to most solvents and easy to clean.

| Code       | Description   | Capacity | Packaging |
|------------|---------------|----------|-----------|
| GPC600A    | male thread   | 600 ml   | 1 pc      |
| GPC-600GPP | femail thread | 600 ml   | 1 pc      |

| Code  | Description | Packaging |  |
|-------|-------------|-----------|--|
| GF-10 | 10 pcs      | 1 set     |  |