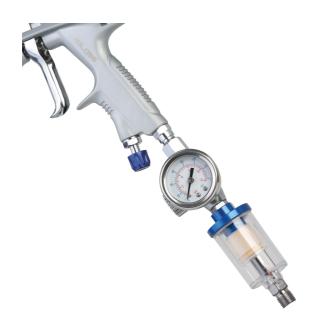

# GLOSS PRESURE REGULATOR

Air pressure gauge with regulator and manometer accurately controls paint atomization during spraying. It is suitable for every spray gun.

- Air consumption: 362 l/min at 3 bar
- Air Inlet: 1/4" BSP
- Waterproof, solvent resistant

# GLOSS FLEXIBLE JOINT

Flexible metal sprayer connection is designed to allow free movement during painting.

| Code    | Description | Packaging |
|---------|-------------|-----------|
| OP20MS1 | 1/4 male    | 1 pc      |
| OP20FS1 | 1/4 female  | 1 pc      |
|         |             |           |