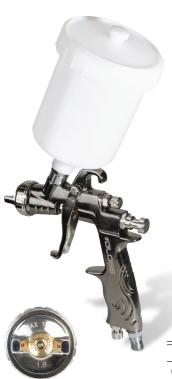

#### **GLOSS GH-827RPX**

High Volume and Low Pressure spray gun will atomize acrylic fillers easily and smoothly. The spray gun body comes with chrome-effect paint, making cleaning easier.

- H.V.L.P.
- Purpose: Primer/Filler
- Working pressure: 3,0 3,5 bar
- Pattern width: 240 mm
- Air consumption: 254 311 l/min
- Spray distance: 200 mm
- Air Inlet: 1/4" Universal Thread
- Cup capacity: 600 ml
- Nozzle 1,4 mm for primers
- Nozzle 1,8 mm for fillers
- Nozzle 2,0 mm for fillers
- Nozzle 2,5 mm for spray putty

| Code         | Nozzle | Packaging |
|--------------|--------|-----------|
| GH-827RPX    | 1,4 mm | 1 pc      |
| GH-827RPX1.8 | 1,8 mm | 1 pc      |
| GH-827RPX2.0 | 2,0 mm | 1 pc      |
| GH-827RPX2.5 | 2,5 mm | 1 pc      |