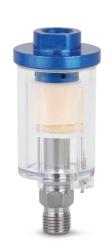

# GLOSS CARTRIDGE FOR FILTER AC-6002/AC-6003

Replaceable fine filter cartridge: separates particles greater than 0.01 microns. It must be replaced when the pressure difference indicated by these two gauges is more than 0.8 bar.