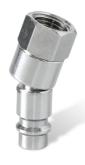

### **GLOSS AIR COUPLERS**

Pneumatic coupling is used to connect compressed air tools to a compressed air line. It allows a tool to be easily connected or disconnected to a hose or pipe while it is under pressure.

| Code             | Dimensions | Packaging |
|------------------|------------|-----------|
| G-EPF20 (Female) | 1/4"       | 1 pc      |
| G-EPM20 (Male)   | 1/4"       | 1 pc      |
| G-ESH20-8        | 8 mm       | 1 pc      |
| G-ESH20-10       | 10 mm      | 1 pc      |