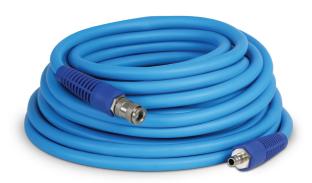

### **GLOSS PVC AIR HOSE**

High-pressure air hose with a quick coupling and nipple.

| Code     | Dimensions     | Packaging |
|----------|----------------|-----------|
| G-HOSE15 | 8*12 mm x 15 m | 1 pc      |