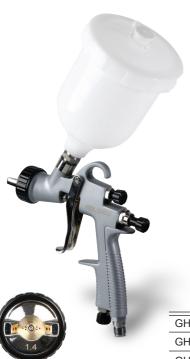

#### **GLOSS GH-GLG**

Low Volume and Medium Pressure atomization spray gun applies acrylic paint and clearcoat perfectly. It is very easy to maintain due to its smooth body.

- L.V.M.P.
- Purpose: Primer/Filler, Acrylic paint and Clearcoat
- Working pressure: 2,5 bar
- Pattern width: 280 mm
- Air consumption: 255-311 I/min
- Spray distance: 200 mm
- Air Inlet: 1/4" Universal Thread
- Cup capacity: 600 ml
- Nozzle 1,3 mm for paints, clearcoats
- Nozzle 1,4 mm for clearcoats, primers
- Nozzle 1,8 mm for fillers

| Code       | Nozzle | Packaging |
|------------|--------|-----------|
| GH-GLG 1.3 | 1,3 mm | 1 pc      |
| GH-GLG 1.4 | 1,4 mm | 1 pc      |
| GH-GLG 1.8 | 1,8 mm | 1 pc      |