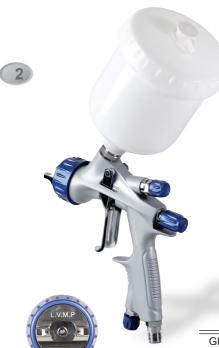

#### **GLOSS GH-SH**

Low Volume and Medium Pressure spray gun creates smooth atomization of all kind of metallic paint and clearcoat. Modern body design creates comfortable handling.

- I VMP
- Purpose: Basecoat and Clearcoat
- Working pressure: 2,5 bar
- Pattern width: 280 mm
- Air consumption: 254-311 I/min
- Spray distance: 200 mm
- Air Inlet: 1/4" Universal Thread
- Cup capacity: 600 ml
- Nozzle 1,3 mm for paints, clearcoats
- Nozzle 1,4 mm for primers

| Code      | Nozzle | Packaging |  |
|-----------|--------|-----------|--|
| GH-SH 1.3 | 1,3 mm | 1 pc      |  |
| GH-SH 1.4 | 1,4 mm | 1 pc      |  |