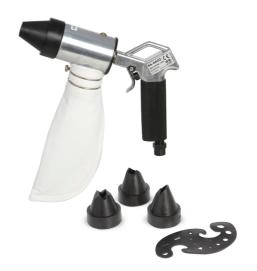

Orbital air sander is perfect for bodywork sanding. The air sander features a compact palm grip that lets you reach tight spots easily, a paddle trigger and a built-in regulator.



- Pad size: 150 mm
- Orbit: 5 mm
- Free speed: 11000 rpm
- Air consumption: 354 I/min at 6,2 bar
- Net weight: 0,9 kg



# GLOSS PNEUMATIC ORBITAL SANDER

Orbital air sander is perfect for bodywork sanding! The air sander features a compact palm grip that lets you reach tight spots easily, a paddle trigger and a built-in regulator.

• Pad size: 150 mm

• Orbit: 5 mm

• Free speed: 10500 rpm

• Air consumption: 354 l/min at 6,2 bar

• Net weight: 0,98 kg

| Code         | Packaging |
|--------------|-----------|
| GST-7138DC-6 | 1 pc      |

| Code  | Packaging |
|-------|-----------|
| GSM00 | 1 pc      |







# GLOSS PROFESIONAL SAND BLASTER KIT

Air Sandblaster Kit is a very handy for removing rust, lime scale, chemicals and paint it will also bring out the shine in almost all dull metals and is ideal for restoration work. Sandblasting is the ideal way to clean metal rims on car wheels, remove rust from fences, refurbish external brickwork.

| Code    | Packaging |
|---------|-----------|
| SA-6602 | 1 pc      |

### **TOOLS AND EQUIPMENTS**



### GLOSS MINI AIR ANGLE SANDER

Ideal for metal grinding, deburring and multi-purpose refinishing in any industrial application.



# GLOSS 2" AIR ANGLE SANDER

Ideal for metal grinding, deburring and multi-purpose refinishing in any industrial application.





- Capasity: 6 mm
- Free speed: 20000 rpm
- Air consumption: 85 l/min
- Net weight: 0,49 k