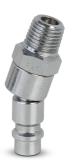

### **GLOSS AIR COUPLERS**

Pneumatic coupling is used to connect compressed air tools to a compressed air line. It allows a tool to be easily connected or disconnected to a hose or pipe while it is under pressure.

| Code             | Dimensions | Packaging |
|------------------|------------|-----------|
| G-EPF20 (Female) | 1/4"       | 1 pc      |
| G-EPM20 (Male)   | 1/4"       | 1 pc      |
| G-ESH20-8        | 8 mm       | 1 pc      |
| G-ESH20-10       | 10 mm      | 1 pc      |