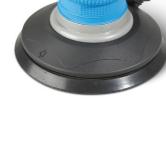

## GLOSS SPRAY GUN GRAVITY CUP

Painting cup for spray gun with a M16x1.5 / M16x2 thread.