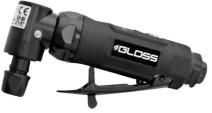

### **GLOSS GH-SH (MINI)**

High Volume and Low Pressure spray gun is designed for quick repair processes. Excellent spraying efficiency. High quality stainless steel nozzle and needle. Suitable for waterborne paints as well. Ideal for part painting.

H.V.M.P

• Purpose: Basecoat and Clearcoat

Working pressure: 1,5 bar
Pattern width: 120 mm

• Air consumption: 142-198 l/min

Spray distance: 150 mm

• Air Inlet: 1/4" Universal Thread

Cup capacity: 250 ml

Nozzle 1,0 mm - for paints, clearcoats

| Code       | Nozzle | Packaging |
|------------|--------|-----------|
| GH-SH mini | 1,0 mm | 1 pc      |