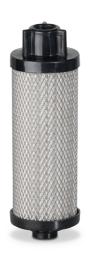

# GLOSS CARTRIDGE FOR FILTER AC-6002/AC-6003

Replaceable fine filter cartridge: separates particles greater than 0.01 microns. It must be replaced when the pressure difference indicated by these two gauges is more than 0.8 bar.