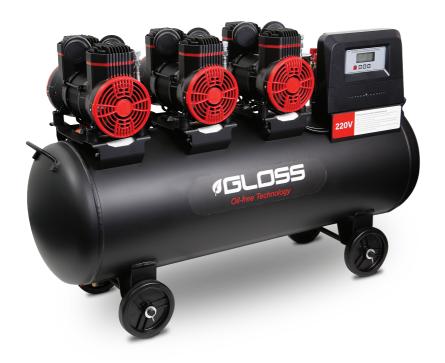

. High air efficiency. Low vibration. Low noise level. Overheat protection.



- Air efficiency: at 8 bar 100 I / min
  Air efficiency: at 4 bar 145 I / min
- Capacity: 24 IWeight: 21 kg

| Code      | Packaging |  |
|-----------|-----------|--|
| 2-1450F24 | 1 pc      |  |

### **TOOLS AND EQUIPMENTS**

## GLOSS OIL FREE AIR COMPRESSOR, AIR TANK 50L

High quality two-engine oil-free air compressor. High air efficiency. Low vibration. Low noise level. Overheat protection. Air efficiency: at 8 bar - 200 L / min; at 4 bar - 290 L / min. Capacity - 50 L. Weight - 50 kg.

Air efficiency: at 8 bar - 200 I / min
Air efficiency: at 4 bar - 290 I / min

Capacity: 50 I

• Weight: 50 kg

| Code        | Packaging |
|-------------|-----------|
| 2-1450X2F50 | 1 pc      |
|             |           |



## GLOSS OIL FREE AIR COMPRESSOR, AIR TANK 100L

High quality single engine oil-free air compressor. High air efficiency. Low vibration. Low noise level. Overheat protection.

- Air efficiency: at 8 bar 300 I / min
- Air efficiency: at 4 bar 435 I / min
- Capacity: 100 IWeight: 91 kg

| Code         | Packaging |
|--------------|-----------|
| 2-1450X3F100 | 1 pc      |

### **MASKING FOILS**



### **GLOSS MASKING FILM**

All Purpose antistatic HDPE masking film to protect from dust, paint, dirt and moisture.



| Code     | Dimension        | Packaging |
|----------|------------------|-----------|
| GP 45705 | 4,5 x 7 m x 6 µm | 35 pcs    |

# GLOSS MOISTURE ABSORBING MASKING FILM

Moisture Absorbing masking film - Breathable Masking Film is moisture-absorbent, allowing users to mask d