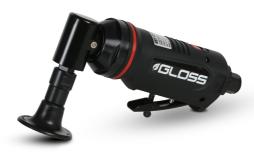

### **GLOSS GMP-102 (MINI)**

High Volume and Low Pressure mini spray gun is perfect tool to spray small areas with acrylic products and basecoat paints.

- H.V.L.P.
- Purpose: Spot repair and Aerography
- Working pressure: 2,0 bar
- Pattern width: 100 mm
- Air consumption: 141 155 l/min
- Spray distance: 150 mm
- Air Inlet: 1/4" Universal Thread
- Cup capacity: 250 ml
- Nozzle 1,0 mm for paints, clearcoats