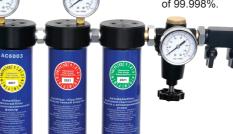

### GLOSS PROFESSIONAL AIR FILTER AC-6003

Triple-stage filter unit complete with a fine filter and activated charcoal cartridge with an air outlet module, filtering particles less than 0.01 microns. Providing clean compressed air with a separation degree of 99.998%.

10L055

1GL055

- Air flow: 2000 I/min at 10 bar
- Max. operating temperature 60 °C
- Air inlet: 1/2" internal thread
- Two outlet valves 1/4" bsp external thread

| Code    | Packaging |
|---------|-----------|
| AC-6003 | 1 pc      |