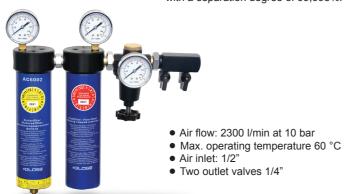

# GLOSS PROFESSIONAL AIR FILTER AC-6002

Air filter with pressure regulator and outlet module. Filtering particles less than 0,01 microns. Providing clean compressed air - with a separation degree of 99,998%.

| Code    | Packaging |
|---------|-----------|
| AC-6002 | 1 pc      |