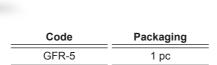

# GLOSS FLEXIBLE JOINT

Flexible metal sprayer connection is designed to allow free movement during painting.

| Code    | Description | Packaging |
|---------|-------------|-----------|
| OP20MS1 | 1/4 male    | 1 pc      |
| OP20FS1 | 1/4 female  | 1 pc      |
|         |             |           |